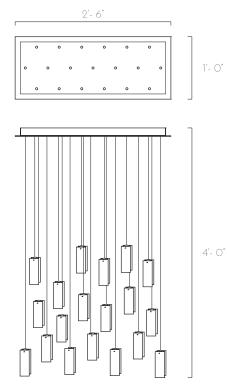

# Canopy Size

30"L x 12"W x 1.5"H

# Total Drop

4'H + 2' extra wire for adjustment