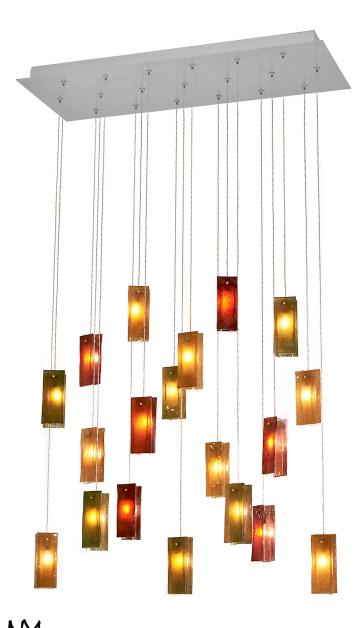

# 19 PENDANTS RECTANGULAR CHANDELIER

The 19 Autumn Leaves Mini Drop pendants are crafted with 4 hand made glass penals powered by a dimmable LED bulb. Staggered down from a rectangular ceiling base. Great contemporary lighting for residential and commercial spaces - staircase, dining table, entrance hall, coffee table, bed side, reception or lobby.

## **Pendant Colour**

Red with Clear (6x units), Amber with Clear (7x units), Green with Clear (6x units)

#### Pendant Size

2"W x 1"D x 5"H